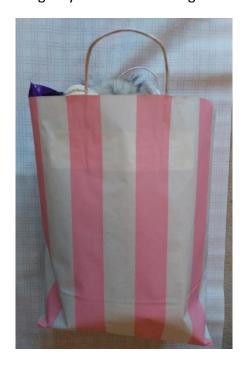

To give you an idea the bags will look something like this when they are completed: