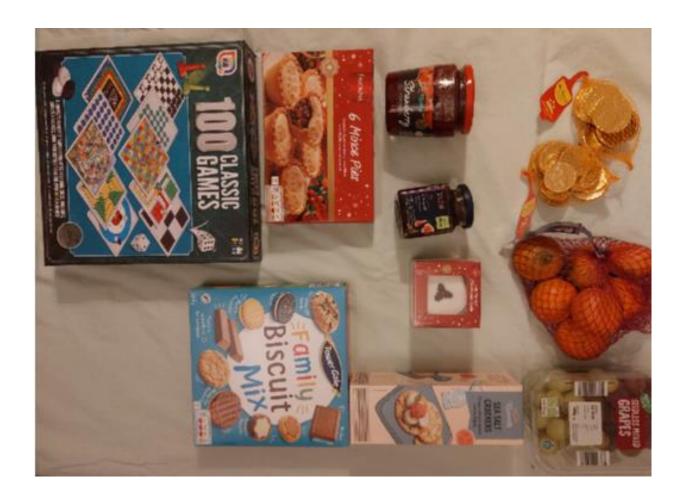

## **Details of Bag for Primary Aged Children (unisex)**

| Item                 | cost   |
|----------------------|--------|
| Satsumas             | £1.50  |
| Grapes               | £1.79  |
| Savory biscuits      | £0.95  |
| Chutney              | £1.29  |
| Jam                  | £1.79  |
| Chocolate money x2   | £2.00  |
| Mince pies           | £1.25  |
| Game                 | £5.00  |
| Christmas cake small | £2.69  |
| Family biscuits      | £2.09  |
|                      | £20.35 |