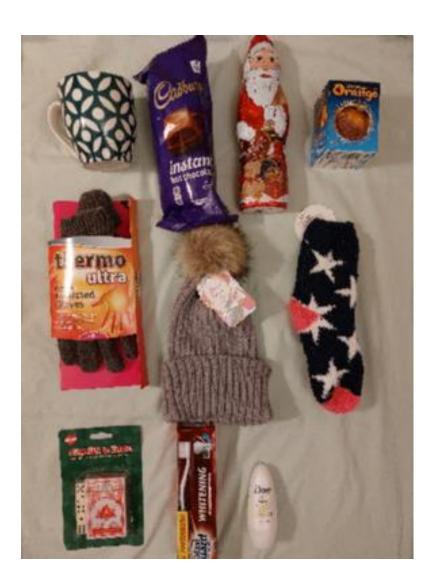

## Details of Bag for Young Adult in Hostel (unisex aged 16-25)

| Item          | Cost   |
|---------------|--------|
| Mug           | £2.50  |
| Hot chocolate |        |
| sachets       | £1.95  |
| Choc Santa    | £1.09  |
| Choc orange   | £1.47  |
| Gloves        | £4.50  |
| woolly hat    | £3.50  |
| Fluffy socks  | £1.50  |
| Pack of cards | £1.00  |
| Toothbrush +  |        |
| toothpaste    | £1.25  |
| Deodorant     | £1.50  |
|               | £20.26 |